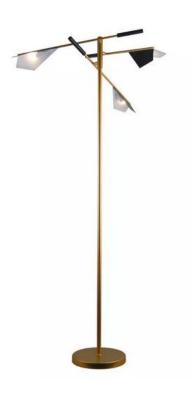

## Staircase Floor Lamp

The JF5042-03 BK+BS is part of the Jowin lighting family, which consists of a pendant light, a table lamp and a floor lamp.

## **Product Introduction**

The JF5042-03 BK+BS is part of the Jowin lighting family, which consists of a pendant light, a table lamp and a floor lamp. With its satin gold and black colour and its three light sources, the lamp series creates a luxurious feeling and spreads wonderful light to all corners of the house.

For this floor lamp you need 3 light sources with a G9 fitting.

## **Product Parameter (Specification)**

Item number: JF5042-03 BK+BS Light Source : G9 3xMax 28W Size : D960xH1600mm Matrial : Glass+Iron

Color : Matt black & Brass finishing